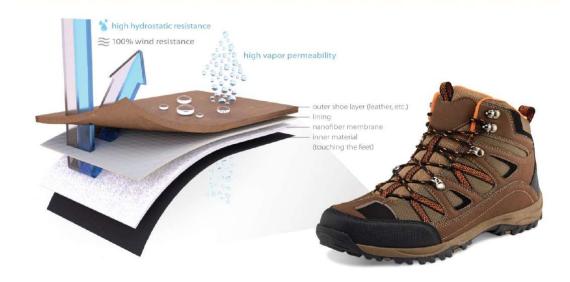

### **RESPILON® SHOE MEMBRANE**

The Respilon® shoe membrane was developed as a **Breatheable** material for outdoor shoes usable in all kind of activities. People can comfortly sport, work while enjoying advantage of high vapor permeability, no sweating even while extreme hiking.

## LIFE'S WORTH IT...

THREE-LAYER RESPILON® LAMINATES WITH NANOFIBER MEMBRANE OFFER EXTREME VAPOUR RESISTANCE WHILE RETAINING 100% WIND RESISTANCE AND HIGH HYDROSTATIC RESISTANCE. THIS TYPE OF LAMINATE IS INTENDED PRIMARILY FOR SPORTS AND OUTDOOR SHOES, BUT ALSO FOR FASHION SHOES THAT REQUIRE HIGH MOISTURE REMOVAL ESPECIALLY IN SUMMER MONTHS.

THANKS TO A NANOFIBER STRUCTURE WITH THE FIBER DIAMETER OF LESS THAN 150 NM, RESPILON® MEMBRANE HAS 25% MORE PORES ON 1 CM2 THAN MICROPOROUS MEMBRANES. THIS HELPS RESPILON® MATERIAL ACHIEVE UNIQUE ATTRIBUTES SIMILAR TO HUMAN SKIN. THANKS TO IT, NANOFIBER MEMBRANE CAN BOAST EXTREMELY HIGH VAPOUR PERMEABILITY, I.E. THE ABILITY TO REMOVE BODILY MOISTURE FROM HUMAN SKIN TO THE EXTERNAL ENVIRONMENT.